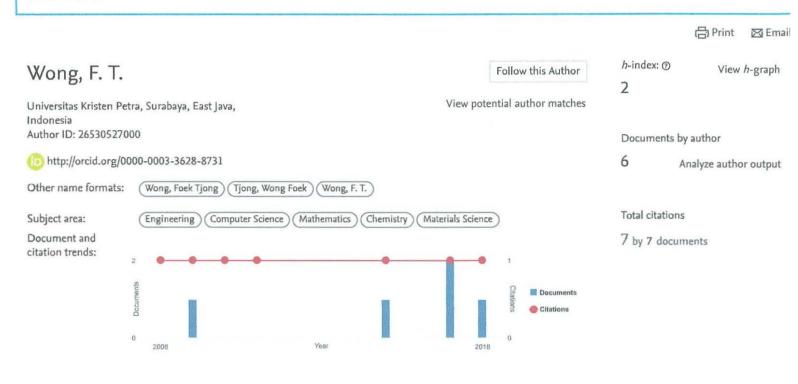

☐ Get citation alerts + Add to ORCID ② Request author detail corrections

| 6 Documents | Cited by 7 documents | 10 co-authors | Author history |
|-------------|----------------------|---------------|----------------|

View in search results format > Sort on: Date (newest)

Export all Add all to list Set document alert Set document feed

| E | Document title                                                                                               | Authors                                                                  | Year | Source                                         | Cited by |
|---|--------------------------------------------------------------------------------------------------------------|--------------------------------------------------------------------------|------|------------------------------------------------|----------|
| f | On the accuracy and convergence of the hybrid<br>E-meshfree Q4-CNS element in surface<br>itting problems     | Wong, F.T., Soetanto, R.,<br>Budiman, J.                                 | 2018 | MATEC Web of Conferences                       | 0        |
| 1 | /iew abstract ✓ Related documents                                                                            |                                                                          |      |                                                |          |
|   | Griging-Based Timoshenko Beam Elements<br>with the Discrete Shear Gap Technique                              | Wong, F.T., Sulistio, A.,<br>Syamsoeyadi, H.                             | 2017 | International Journal of Computational Methods | 0        |
|   |                                                                                                              |                                                                          |      | Article in Press                               |          |
| 1 | /iew abstract ✓                                                                                              |                                                                          |      |                                                |          |
| E | Development of the DKMQ Element for<br>Buckling Analysis of Shear-deformable Plate<br>Bending<br>Open Access | Wong, F.T., Erwin, Richard,<br>A., Katili, I.                            | 2017 | Procedia Engineering                           | 2        |
| 1 | /iew abstract ✓ Related documents                                                                            |                                                                          |      |                                                |          |
| S | esting of the kriging-based finite element to<br>hell structures with varying thickness<br>Open Access       | Wong, F.T., Christabel, Y.,<br>Pudjisuryadi, P., Kanok-<br>Nukulchai, W. | 2015 | Procedia Engineering                           | 0        |