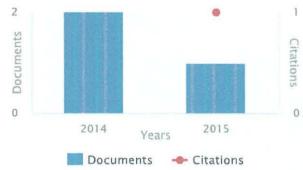

|                                                                                          |                                |            | Print   E                          | -mail |                                          |
|------------------------------------------------------------------------------------------|--------------------------------|------------|------------------------------------|-------|------------------------------------------|
| Sutrisno, Ab                                                                             | out Scopus Author Ide          | ntifier    | View potential author mate         | ches  | Follow this Author Reput                 |
| Perpustakaan Universitas Kristen Petra,                                                  |                                |            |                                    |       | Get citation alerts                      |
| Surabaya, Indonesia                                                                      |                                |            |                                    |       |                                          |
| Author ID: 56012345800                                                                   |                                |            |                                    |       | Add to ORCID                             |
|                                                                                          |                                |            |                                    |       | Request author deta                      |
| Documents: 3                                                                             |                                | Aı         | nalyze author output               |       | 2                                        |
| Citations: 1 total citations by 1 documents                                              |                                |            |                                    |       | y Alle                                   |
| h-index: 1                                                                               |                                | Vie        | ew h-graph                         |       | Documents                                |
| Co-authors: 6                                                                            |                                |            |                                    |       | un ocur                                  |
| Subject area: Engineering                                                                |                                |            |                                    |       | ă                                        |
| 0.0                                                                                      |                                |            |                                    |       | 0                                        |
| 3 Documents   Cited by 1 document   6                                                    | co-autnors                     |            |                                    |       | 2014                                     |
| 3 documents View in search results format                                                |                                |            | Sort on: Date Cited                | by    | Docur                                    |
| Export all   Add all to my list   Set docu                                               | ument alert   Set d            | ocument fe | eed                                |       | Author History                           |
| Study of the secondary flow structures caused the                                        | Sutrisno,                      | 2015       | Advances and                       | 0     | Dublication and 20                       |
| addition forward facing step turbulence generated:) Case study: Horseshoe vortex between | Mirmanto, H.,<br>Sasongko, H., |            | Applications in Fluid<br>Mechanics |       | Publication range: 20<br>References: 24  |
| 9C7/32.5C50 body and endwall                                                             | Noor, D.Z.                     |            |                                    |       |                                          |
| Show abstract   Related documents                                                        |                                |            |                                    |       | Source history:<br>Applied Mechanics and |
| Performance of conical diffuser on liquid jet gas                                        | Sugati, D.,Indarto,            | 2014       | Applied Mechanics                  | 0     | Advances and Application                 |
| ejector                                                                                  | Purnomo,Sutrisno               |            | and Materials                      |       | View More                                |
| Show abstract   Related documents                                                        |                                |            |                                    |       | Show Related Affilia                     |
| Reduction of energy losses in the end wall junction                                      |                                | 2014       | 4 4                                | 1     |                                          |
| area through the addition of forward facing step<br>turbulent generator                  | Sutrisno,<br>Sasongko, H.,     |            | and Materials                      |       |                                          |