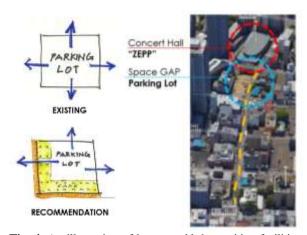

#### **Negative Space**

Deep inside the most entertaining district in Sapporo, Susukino area showed another face in between buildings and its entertainment facilities. "In most cases, it was reported that most of the non – surveillance spaces have high tendencies for negative functions", as stated in the paper entitled "The Enhancement of spaces in between buildings as urban recreation development". This statement along with the author's observation, a negative space in Susukino was identified by three criteria: 1) a long aisle between two buildings which have an extreme proportion between building's height and distance; 2) a space having negative functions; 3) a space with minimum lighting. Those characteristics implied 'not visible space' and indicated 'unsafe space'.

# Land Use Identification and Classification ased On Cpted

Crime Prevention Through Environmental Design is a method of how architectural design prevents criminality. There are six aspects in CPTED (Gardner, 1981): 1) Defensible space, 2) Territoriality, 3) Surveillance, 4) Lighting, 5) Landscaping, 6) Physical Security.

CPTED was applied as the basic to spot and classify the area based on its safety level by observation and interview. There were eleven criteria on observation and interview: 1) function, 2) visitors, 3) working time, (4) robbery, 5) drunkard, 6) police patrol, 7) lighting, 8) accessibility, 9) atmosphere/situation, 10) transparent elements on façade, 11) proportion of building height and distance. (Figure 1).