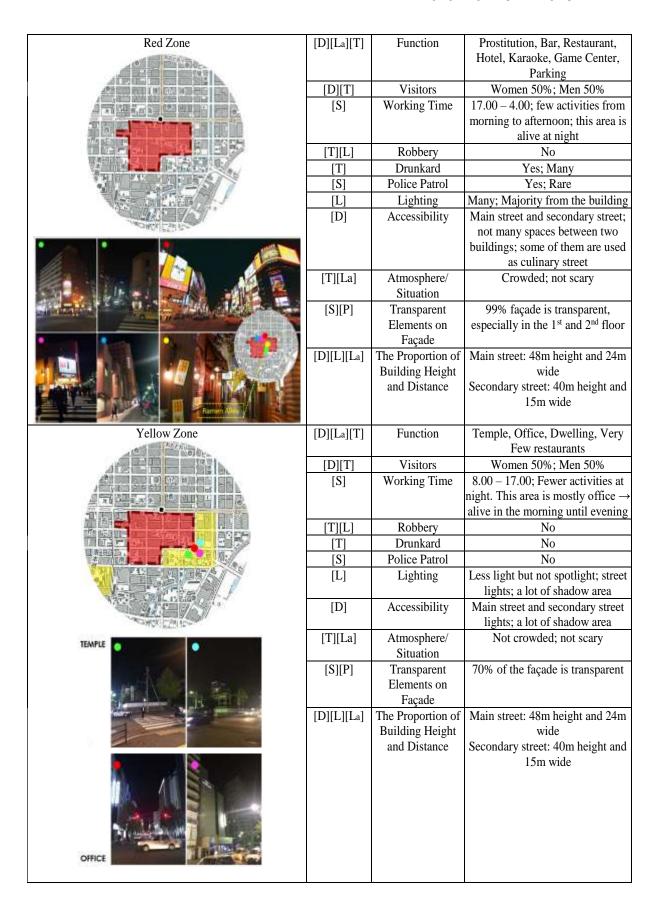

#### **Negative Space**

Deep inside the most entertaining district in Sapporo, Susukino area showed another face in between buildings and its entertainment facilities. "In most cases, it was reported that most of the non – surveillance spaces have high tendencies for negative functions", as stated in the paper entitled "The Enhancement of spaces in between buildings as urban recreation development". This statement along with the author's observation, a negative space in Susukino was identified by three criteria: 1) a long aisle between two buildings which have an extreme proportion between building's height and distance; 2) a space having negative functions; 3) a space with minimum lighting. Those characteristics implied 'not visible space' and indicated 'unsafe space'.

# Land Use Identification and Classification ased On Cpted

Crime Prevention Through Environmental Design is a method of how architectural design prevents criminality. There are six aspects in CPTED (Gardner, 1981): 1) Defensible space, 2) Territoriality, 3) Surveillance, 4) Lighting, 5) Landscaping, 6) Physical Security.

CPTED was applied as the basic to spot and classify the area based on its safety level by observation and interview. There were eleven criteria on observation and interview: 1) function, 2) visitors, 3) working time, (4) robbery, 5) drunkard, 6) police patrol, 7) lighting, 8) accessibility, 9) atmosphere/situation, 10) transparent elements on façade, 11) proportion of building height and distance. (Figure 1).