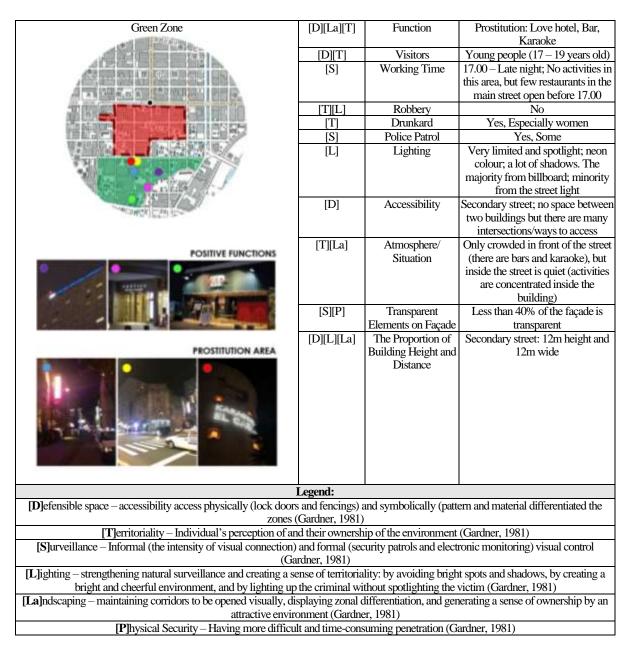

#### **Negative Space**

Deep inside the most entertaining district in Sapporo, Susukino area showed another face in between buildings and its entertainment facilities. "In most cases, it was reported that most of the non – surveillance spaces have high tendencies for negative functions", as stated in the paper entitled "The Enhancement of spaces in between buildings as urban recreation development". This statement along with the author's observation, a negative space in Susukino was identified by three criteria: 1) a long aisle between two buildings which have an extreme proportion between building's height and distance; 2) a space having negative functions; 3) a space with minimum lighting. Those characteristics implied 'not visible space' and indicated 'unsafe space'.

# Land Use Identification and Classification ased On Cpted

Crime Prevention Through Environmental Design is a method of how architectural design prevents criminality. There are six aspects in CPTED (Gardner, 1981): 1) Defensible space, 2) Territoriality, 3) Surveillance, 4) Lighting, 5) Landscaping, 6) Physical Security.

CPTED was applied as the basic to spot and classify the area based on its safety level by observation and interview. There were eleven criteria on observation and interview: 1) function, 2) visitors, 3) working time, (4) robbery, 5) drunkard, 6) police patrol, 7) lighting, 8) accessibility, 9) atmosphere/situation, 10) transparent elements on façade, 11) proportion of building height and distance. (Figure 1).