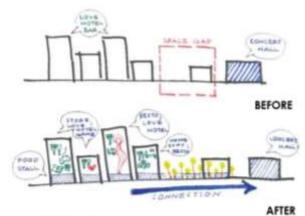

#### **Negative Space**

Deep inside the most entertaining district in Sapporo, Susukino area showed another face in between buildings and its entertainment facilities. "In most cases, it was reported that most of the non – surveillance spaces have high tendencies for negative functions", as stated in the paper entitled "The Enhancement of spaces in between buildings as urban recreation development". This statement along with the author's observation, a negative space in Susukino was identified by three criteria: 1) a long aisle between two buildings which have an extreme proportion between building's height and distance; 2) a space having negative functions; 3) a space with minimum lighting. Those characteristics implied 'not visible space' and indicated 'unsafe space'.

# Land Use Identification and Classification ased On Cpted

Crime Prevention Through Environmental Design is a method of how architectural design prevents criminality. There are six aspects in CPTED (Gardner, 1981): 1) Defensible space, 2) Territoriality, 3) Surveillance, 4) Lighting, 5) Landscaping, 6) Physical Security.

CPTED was applied as the basic to spot and classify the area based on its safety level by observation and interview. There were eleven criteria on observation and interview: 1) function, 2) visitors, 3) working time, (4) robbery, 5) drunkard, 6) police patrol, 7) lighting, 8) accessibility, 9) atmosphere/situation, 10) transparent elements on façade, 11) proportion of building height and distance. (Figure 1).