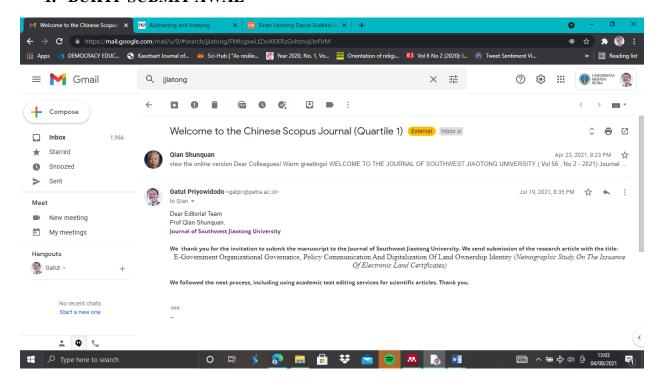

#### **BUKTI KORESPONDENSI**

# DENGAN JOURNAL OF SOUTHWEST JIAOTONG UNIVERSITY

#### 1. BUKTI SUBMIT AWAL



# 2. BUKTI SUBMIT NEW MANUSCRIPT



#### 3. BUKTI RESPOND EDITOR





# 4. BUKTI ACCEPTED DAN MINOR REVISION



### 5. BUKTI PROSES REVISI MANUSCRIPT DARI REVIEWER





#### 6. BUKTI RESUBMIT MINOR REVISION





# 7 BUKTI RESPOND REVIEWER ATAS REVISI MINOR



You need to send the article, strictly formatted according to the template recommendations for authors, and correct the article on the reviewers'

recommendations, see <a href="http://jsju.org/JournalTemplate.docx">http://jsju.org/JournalTemplate.docx</a>, responses to reviewers.

All revisions should be highlighted in the article in blue. We hope you will do great.

- 1. Please add the novelty of the results (1-2 sentences) in the abstract.
- 2. Please add 3-4 hypotheses of the study and show how they are tested in the results sect