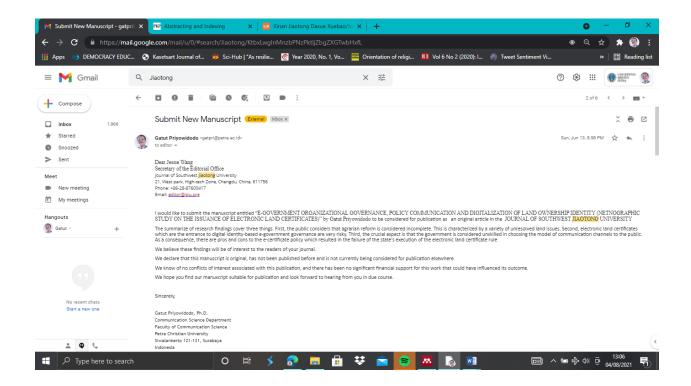

#### **BUKTI KORESPONDENSI**

# DENGAN JOURNAL OF SOUTHWEST JIAOTONG UNIVERSITY

#### 1. BUKTI SUBMIT AWAL



# 2. BUKTI SUBMIT NEW MANUSCRIPT



#### 3. BUKTI RESPOND EDITOR





# 4. BUKTI ACCEPTED DAN MINOR REVISION



### 5. BUKTI PROSES REVISI MANUSCRIPT DARI REVIEWER





#### 6. BUKTI RESUBMIT MINOR REVISION





# 7 BUKTI RESPOND REVIEWER ATAS REVISI MINOR



You need to send the article, strictly formatted according to the template recommendations for authors, and correct the article on the reviewers'

recommendations, see <a href="http://jsju.org/JournalTemplate.docx">http://jsju.org/JournalTemplate.docx</a>, responses to reviewers.

All revisions should be highlighted in the article in blue. We hope you will do great.

- 1. Please add the novelty of the results (1-2 sentences) in the abstract.
- 2. Please add 3-4 hypotheses of the study and show how they are tested in the results section.
- 3. Please write the source un