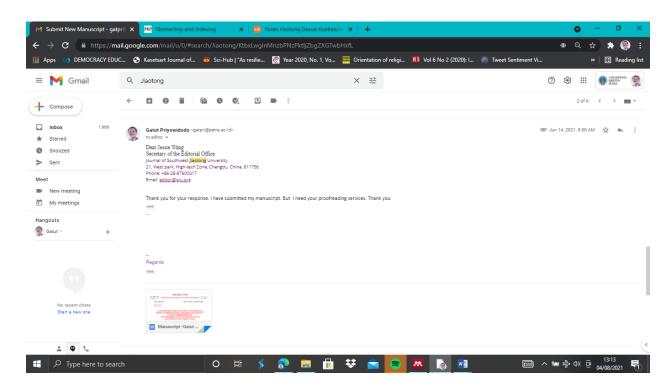

#### **BUKTI KORESPONDENSI**

# DENGAN JOURNAL OF SOUTHWEST JIAOTONG UNIVERSITY

#### 1. BUKTI SUBMIT AWAL



# 2. BUKTI SUBMIT NEW MANUSCRIPT



#### 3. BUKTI RESPOND EDITOR





# 4. BUKTI ACCEPTED DAN MINOR REVISION



### 5. BUKTI PROSES REVISI MANUSCRIPT DARI REVIEWER





#### 6. BUKTI RESUBMIT MINOR REVISION





# 7 BUKTI RESPOND REVIEWER ATAS REVISI MINOR



You need to send the article, strictly formatted according to the template recommendations for authors, and correct the article on the reviewers'

recommendations, see <a href="http://jsju.org/JournalTemplate.docx">http://jsju.org/JournalTemplate.docx</a>, responses to reviewers.

All revisions should be highlighted in the article in blue. We hope you will do great.

- 1. Please add the novelty of the results (1-2 sentences) in the abstract.
- 2. Please add 3-4 hypotheses of the study and show how they are tested in the results section.
- 3. Please write the source under each figure and table.
- 4. Au