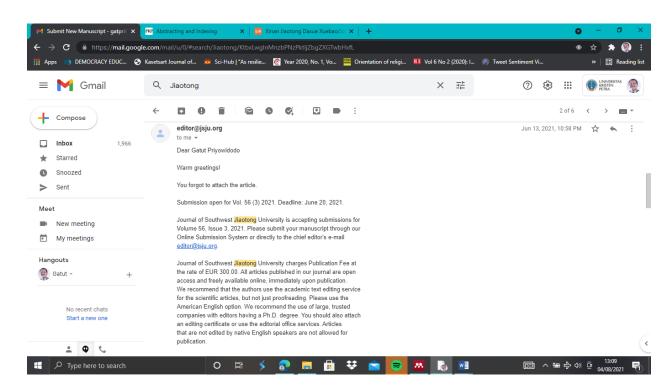

#### **BUKTI KORESPONDENSI**

# DENGAN JOURNAL OF SOUTHWEST JIAOTONG UNIVERSITY

#### 1. BUKTI SUBMIT AWAL



# 2. BUKTI SUBMIT NEW MANUSCRIPT



#### 3. BUKTI RESPOND EDITOR





# 4. BUKTI ACCEPTED DAN MINOR REVISION



### 5. BUKTI PROSES REVISI MANUSCRIPT DARI REVIEWER





#### 6. BUKTI RESUBMIT MINOR REVISION





# 7 BUKTI RESPOND REVIEWER ATAS REVISI MINOR



You need to send the article, strictly formatted according to the template recommendations for authors, and correct the article on the reviewers'

recommendations, see <a href="http://jsju.org/JournalTemplate.docx">http://jsju.org/JournalTemplate.docx</a>, responses to reviewers.

All revisions should be highlighted in the article in blue. We hope you will do great.

- 1. Please add the novelty of the results (1-2 sentences) in the abstract.
- 2. Please add 3-4 hypotheses of the study and show how they are tested in the results section.
- 3. Please write the source under each figure and table.
- 4.