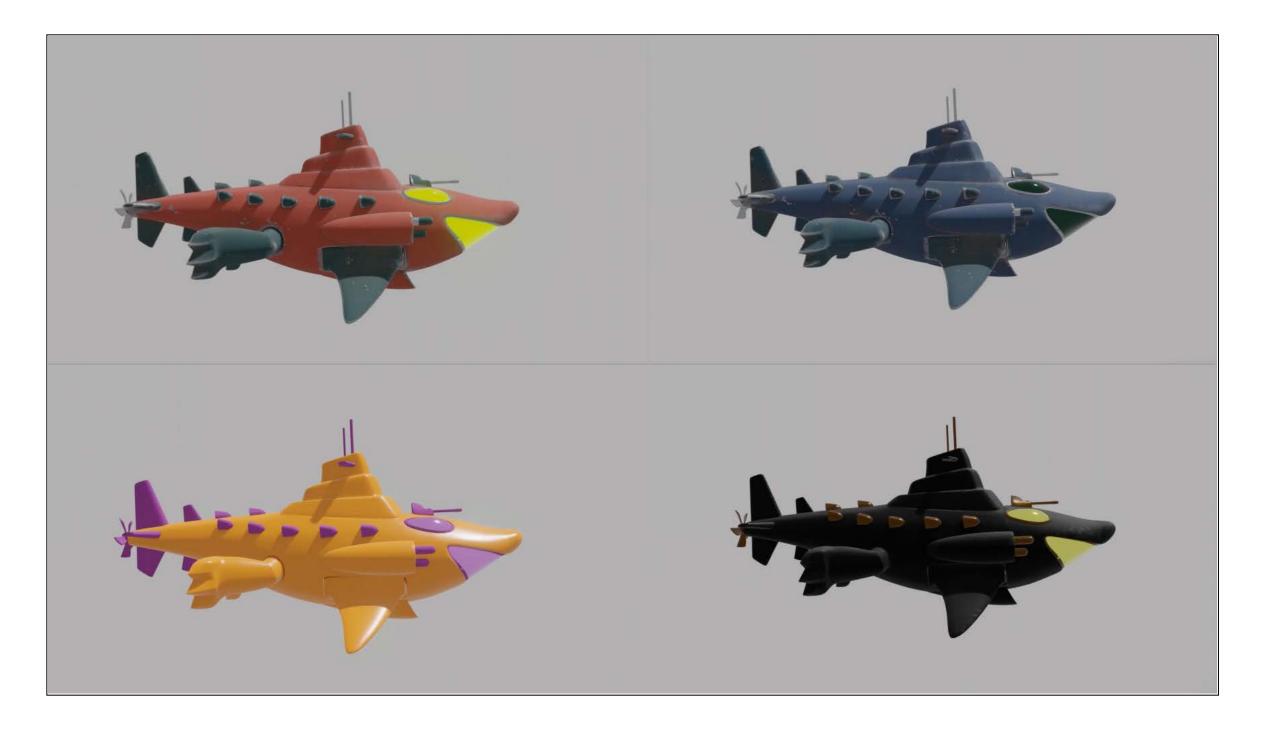

#### SUBOSUB (SURO-BOYO-SUBMARINE)

A SUBMARINE based on the character SUBO (or the mash up of shark & crocodile) & the Surabaya Submarine Monument

#### Shark x Crocodile x Submarine

(Surabaya icon + Surabaya's Submarine historical monument)

## **Visual references**

Visual references are of SURO (Shark) and BOYO (crocodile) and the mash-up between the two (Sharkodile) and from previous project of SUBO ART TOY character.