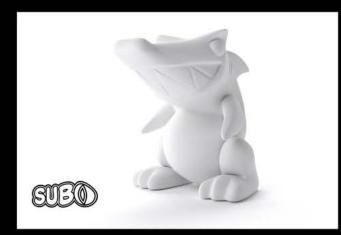

A contemporary reinterpretation of it as a mash-up character, a mix between the shark and the croc, named SUBO (SUroBOyo/Surabaya) for public engagement as blank art toy and other merchandizing products

## **Visual references**

Visual references are of SURO (Shark) and BOYO (crocodile) and the mash-up between the two (Sharkodile) and from previous project of SUBO ART TOY character.