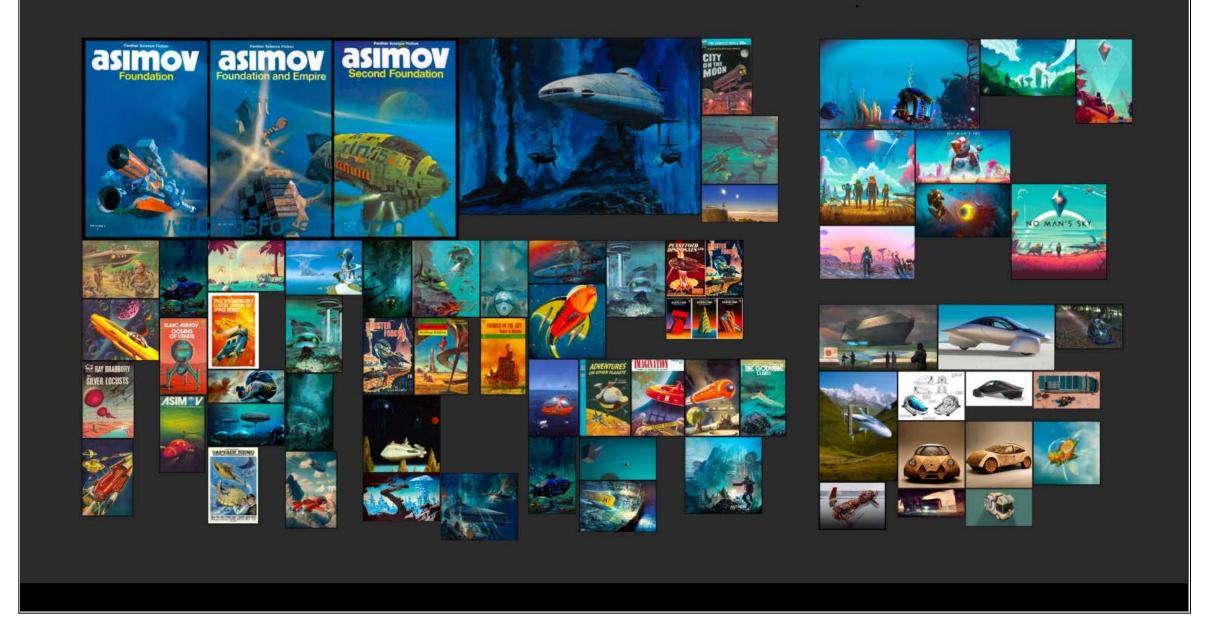

#### Environment: Underwater/Deep ocean Purpose: Game or Toy Style:

- 70's/80's Sci-fi Comics [40's-80's SCI-FI NOVEL COVER ILLUSTRATIONS]
- "No Man's Sky" game
- Possibly with a dash of modern optimist sci-fi genre: Solarpunk (opposite of Cyberpunk)