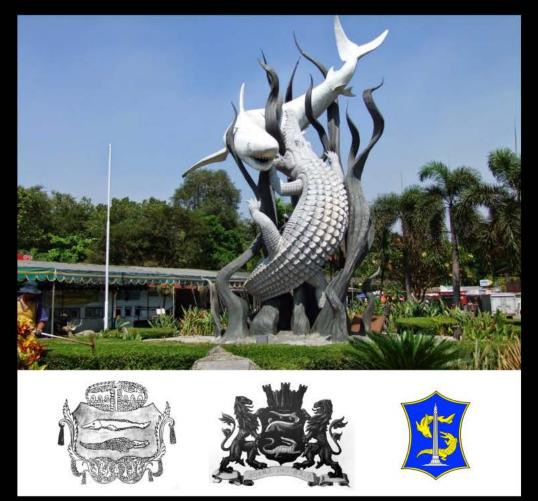

# **Introduction of Personal Project Background**

The city symbol or emblem of Surabaya from a legend about a never-ending fight between a shark and a crocodile, fighting for territory, where the city is born

A contemporary reinterpretation of it as a mash-up character, a mix between the shark and the croc, named SUBO (SUroBOyo/Surabaya) for public engagement as blank art toy and other merchandizing products

# **Project concept references**

SUBMARINE MONUMENT (MONKASEL) in the city of Surabaya, also has the statue replica of SUROBOYO close to it

The KRI Pasopati 410 submarine (Russian made)