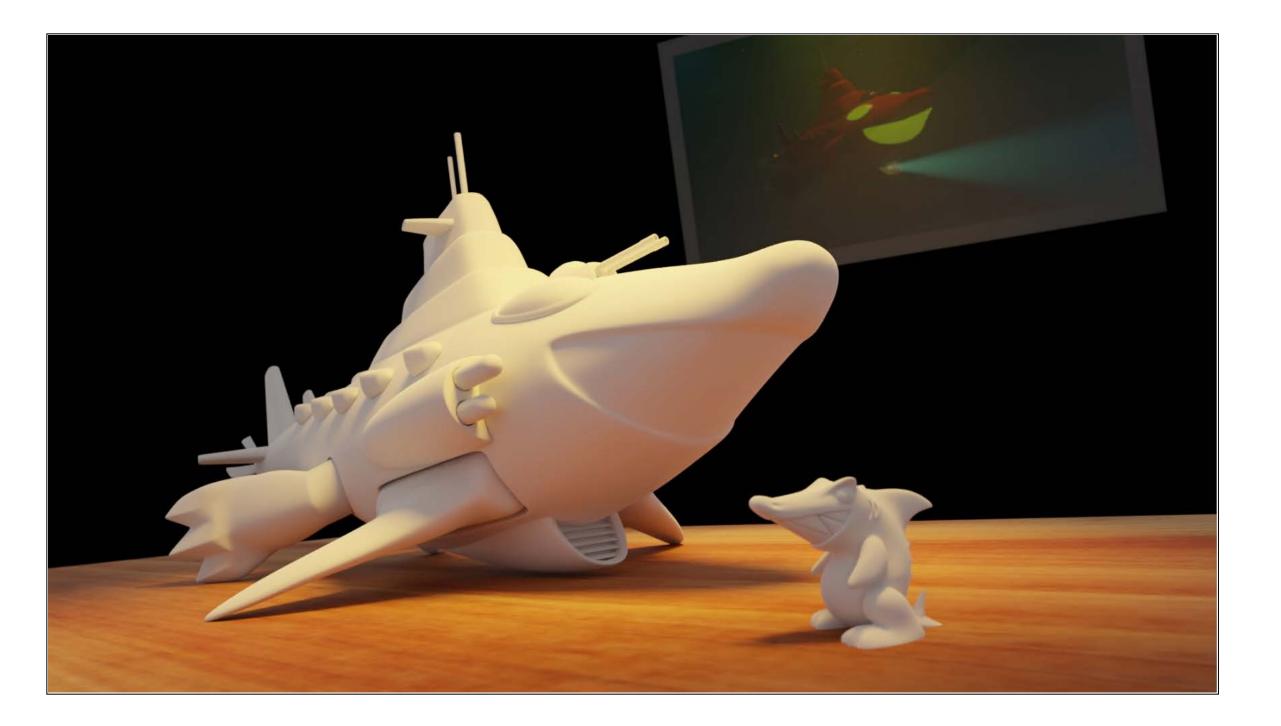

#### SUBOSUB (SURO-BOYO-SUBMARINE)

A SUBMARINE based on the character SUBO (or the mash up of shark & crocodile) & the Surabaya Submarine Monument

#### Shark x Crocodile x Submarine

(Surabaya icon + Surabaya's Submarine historical monument)

#### Environment: Underwater/Deep ocean Purpose: Game or Toy Style:

- 70's/80's Sci-fi Comics [40's-80's SCI-FI NOVEL COVER ILLUSTRATIONS]
- "No Man's Sky" game
- Possibly with a dash of modern optimist sci-fi genre: Solarpunk (opposite of Cyberpunk)