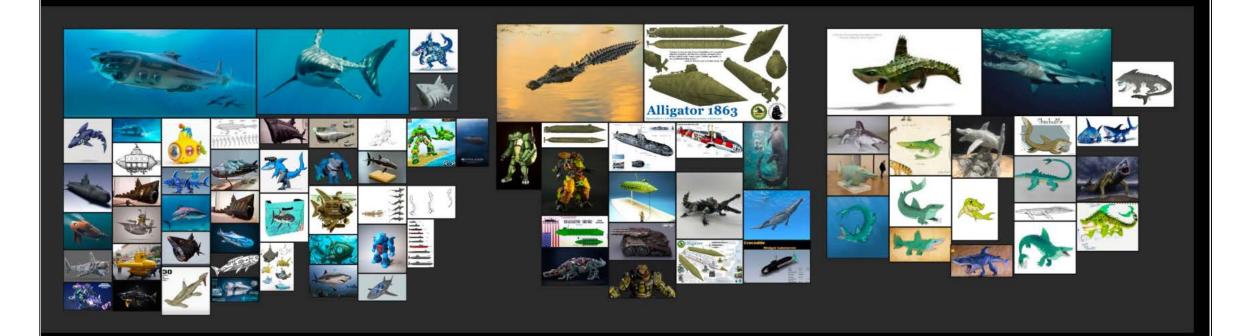

## **Visual references**

Visual references are of SURO (Shark) and BOYO (crocodile) and the mash-up between the two (Sharkodile) and from previous project of SUBO ART TOY character.