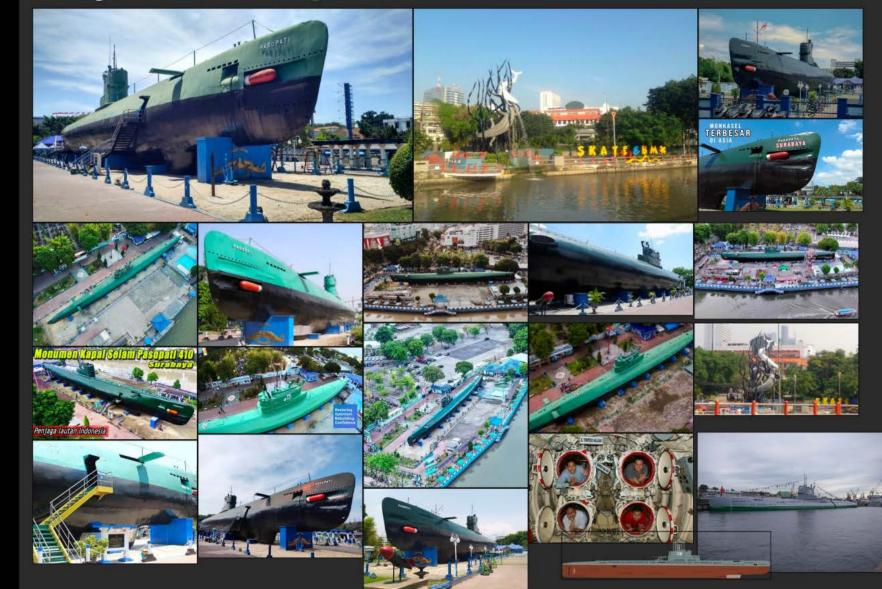

# **Project concept references**

SUBMARINE MONUMENT (MONKASEL) in the city of Surabaya, also has the statue replica of SUROBOYO close to it

The KRI Pasopati 410 submarine (Russian made)