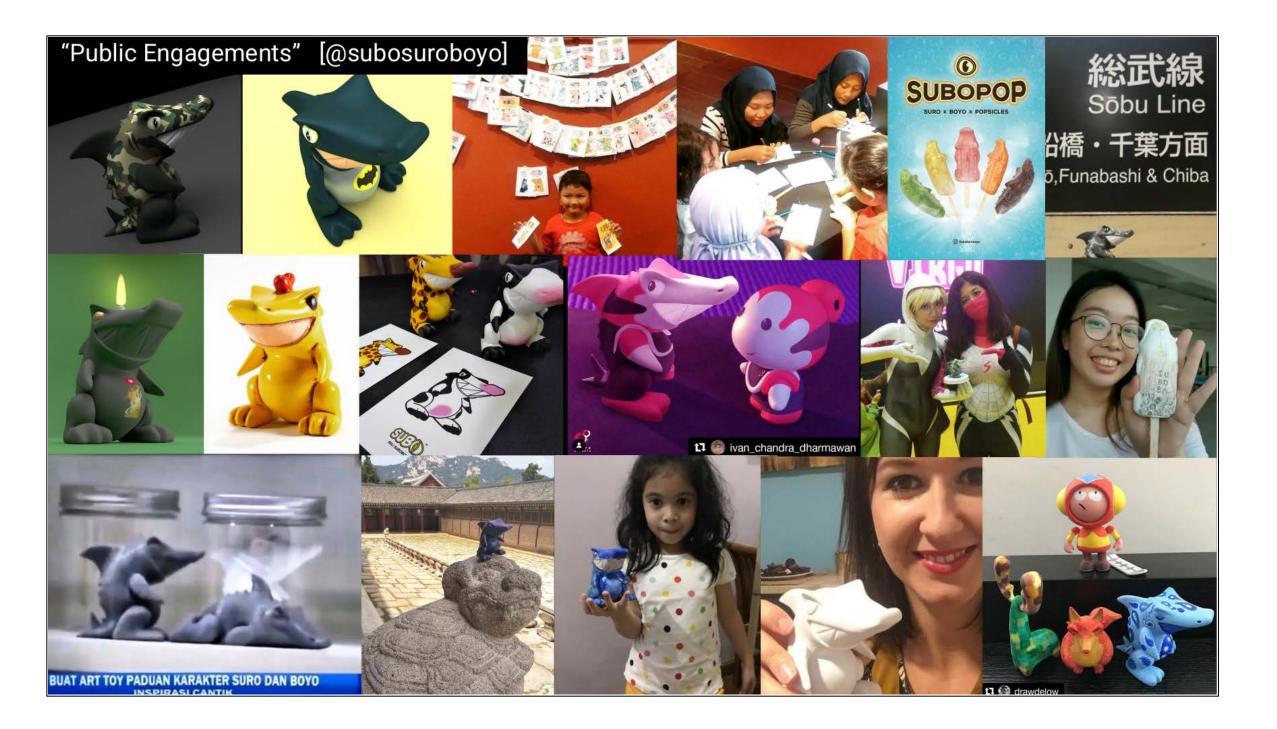

A contemporary reinterpretation of it as a mash-up character, a mix between the shark and the croc, named SUBO (SUroBOyo/Surabaya) for public engagement as blank art toy and other merchandizing products